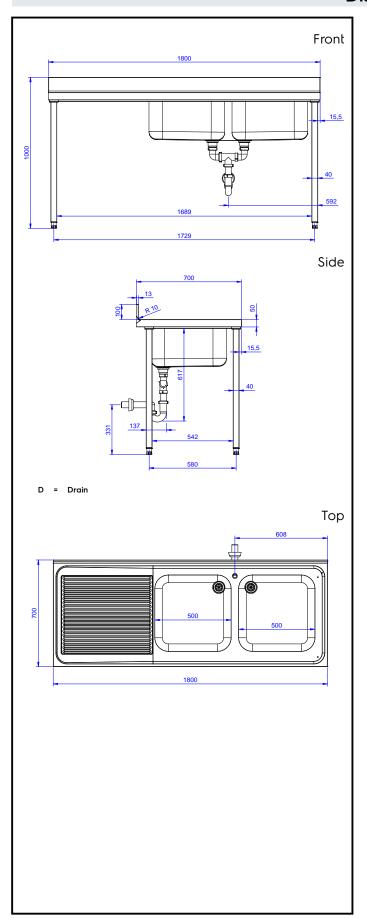

# **Key Information:**

External dimensions, Width:

132939 (EDBD1817L)

External dimensions, Depth:

External dimensions, Height:

Upstand Dimensions, Height:

Upstand Dimensions, Depth:

Upstand Dimensions, Radius:

Bowls number

1800 mm

900 mm

100 mm

13 mm

R=10

Bowl dimensions 500x500xH250

Net weight: 75 kg