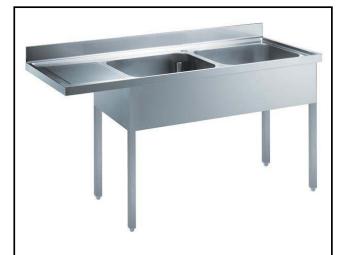

# Eco Preparation 1800 mm Soaking Sink for Dishwasher with 2 Bowls - Left drain

| ITEM #  |  |
|---------|--|
| MODEL # |  |
| NAME #  |  |
| SIS #   |  |
| AIA #   |  |

132939 (EDBD1817L)

Sink Unit for Dishwasher with 2 bowls left hand drainer 500x500, 1800mm

### Item No.

Worktop in 304 AISI stainless steel with front edge h=40mm. Rear upstand h=100mm. N.2 bowls 500x500mm. Front and side covering panels in stainless steel. Rear panel in stainless steel. Square section legs 40x40mm in stainless steel with adjustable feet. An undercounter dishwasher can be placed under the drainer.